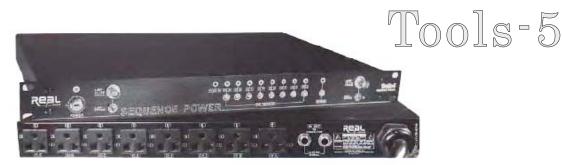

## Real Spund Hardware

Tools-1

Tools-1

Tools-5

| Channel Number           | 8(out16)                             |
|--------------------------|--------------------------------------|
| Loading Per Channel      | 220V/10A, 1500W/channel              |
| Sequence Time Per Step   | 1s                                   |
| Link                     | Allow                                |
| Lamp Voltage             | AC/12V                               |
| Control                  | Sequence ON/OFF-lock Switch, lamp-on |
|                          | Switch, bypass-button                |
| Link Cable               | 3-core, microphone Cable             |
| Indicator                | Power/channel On/bypass              |
| Control Signal Connector | Trs                                  |
| Packing Dimensions       | 2u                                   |
| Gross Weight             | 5Kg                                  |