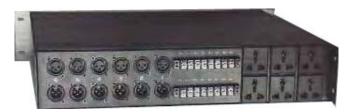

## Real Spund Hardware

Tools-1

Tools-1

Tools-5

| Channel Number           | 8(out16)                             |
|--------------------------|--------------------------------------|
| Loading Per Channel      | 220V/10A, 1500W/channel              |
| Sequence Time Per Step   | 1s                                   |
| Link                     | Allow                                |
| Lamp Voltage             | AC/12V                               |
| Control                  | Sequence ON/OFF-lock Switch, lamp-on |
|                          | Switch, bypass-button                |
| Link Cable               | 3-core, microphone Cable             |
| Indicator                | Power/channel On/bypass              |
| Control Signal Connector | Trs                                  |
| Packing Dimensions       | 2u                                   |
| Gross Weight             | 5Kg                                  |