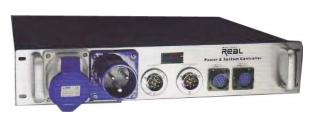

## Real Spund Hardware

Tools-1

Tools-1

Tools-5

| Channel Number           | 8(out16)                             |
|--------------------------|--------------------------------------|
| Loading Per Channel      | 220V/10A, 1500W/channel              |
| Sequence Time Per Step   | 1s                                   |
| Link                     | Allow                                |
| Lamp Voltage             | AC/12V                               |
| Control                  | Sequence ON/OFF-lock Switch, lamp-on |
|                          | Switch, bypass-button                |
| Link Cable               | 3-core, microphone Cable             |
| Indicator                | Power/channel On/bypass              |
| Control Signal Connector | Trs                                  |
| Packing Dimensions       | 2u                                   |
| Gross Weight             | 5Kg                                  |