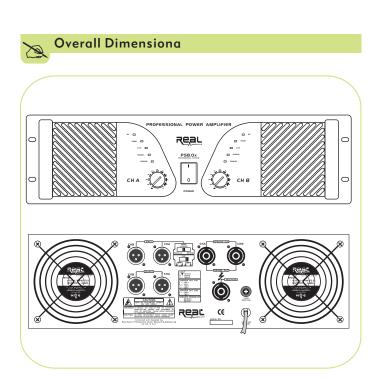

### Technical Specifications

Type

| 8 <del>,</del> lype |                                                 |
|---------------------|-------------------------------------------------|
|                     |                                                 |
| 8 Ω Stereo Power    | 2 x 800W                                        |
| 4Ω Stereo Power     | 2 x 1200W                                       |
| 2Ω Stereo Power     | 2 x 1600W                                       |
| 8Ω Brige Power      | 2400W                                           |
| Frequency response  | 20Hz-20KHz+0/-0.5dB                             |
| THD+N               | <0.05%@8Ω 1KHz                                  |
| S/N rate            | >95dB                                           |
| Slew rate           | 10V/μs                                          |
| Damping factor      | >300@8 <sup>\Omega</sup>                        |
| Crosstalk           | >70dB@8Ω 1KHz                                   |
| Input impedance     | 20K $\Omega$ (balance)/10K $\Omega$ (unbalance) |
| Input sensitivity   | 0.775V                                          |
| Protect             | DC,short circuit,over heat,over load            |
| Control             | Front panel:power stitch/CHA CHB volume         |
|                     | rear panel:mode/sensitivity/grounding           |
| Height              | 3U                                              |
| Packing             | 585x560x215mm                                   |
| Volume              | 0.007m3                                         |
| Gross weight        | 39kg                                            |
|                     |                                                 |