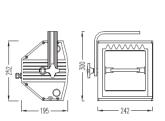

#### **CYCLORAMA**

CYC-500

Base: R7S socket

Lamp: 110V/ 230V/ 500W

CYC-1000

Base: R7S socket

Lamp: 110V/ 230V/ 1000W

Professional CYC, adaptable and safe lighting fixture for professional venues. The innovative mechanical features is particularly suited to the needs of professional theatre, touring shows and hire companies.

#### FDL-500

Base: R7S socket

Lamp: 110V/ 230V/ 500W

### FDL-1000

Base: R7S socket

Lamp: 110V/ 230V/ 1000W