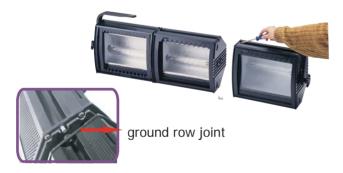

### INTERLOCKING

Fixture quickly and securely interlock side by side for ground row application.