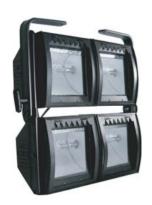

### INTERLOCKING

Fixture quickly and securely interlock side by side for ground row application.