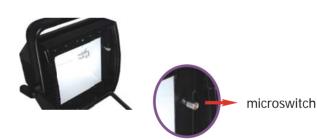

## **TUV VERSION**

TUV Version composes the microswitch. When door is opened power of lamp housing is automatically shut off.