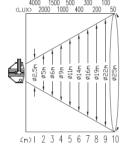

#### **CYCLORAMA**

CYC is a lightweight, compact luminaire designed to provide an even wash of light on cycloramas and backdrops. This lighting fixture can also be used as a multi-purpose flood/fill for stage and studio lighting applications. KUPO CYC & FDL series are strong, adaptable and safe lighting fixtures for professional venues. The innovative mechanical feature is particularly suited to the needs of professional theatre, touring shows and hire companies. A wide selection of yokes and other hanging hardware is also available to accommodate virtually all overhead mounting configurations.

#### Features:

Professional floodlights with die-casting alloy housing. A standard on stages worldwide. Area interlock side by side with screws.