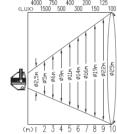

#### **CYCLORAMA**

CYC-500

Base: R7S socket

Lamp: 110V/ 230V/ 500W

CYC-1000

Base: R7S socket

Lamp: 110V/ 230V/ 1000W

Professional CYC, adaptable and safe lighting fixture for professional venues. The innovative mechanical features is particularly suited to the needs of professional theatre, touring shows and hire companies.