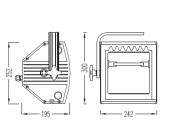

#### **CYCLORAMA**

CYC-500

Base: R7S socket

Lamp: 110V/ 230V/ 500W

CYC-1000

Base: R7S socket

Lamp: 110V/ 230V/ 1000W

Professional CYC, adaptable and safe lighting fixture for professional venues. The innovative mechanical features is particularly suited to the needs of professional theatre, touring shows and hire companies.