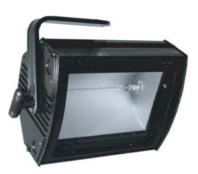

#### **CYCLORAMA**

CYC-500

Base: R7S socket

Lamp: 110V/ 230V/ 500W

CYC-1000

Base: R7S socket

Lamp: 110V/ 230V/ 1000W

Professional CYC, adaptable and safe lighting fixture for professional venues. The innovative mechanical features is particularly suited to the needs of professional theatre, touring shows and hire companies.

#### FDL-500

Base: R7S socket

Lamp: 110V/ 230V/ 500W

### FDL-1000

Base: R7S socket

Lamp: 110V/ 230V/ 1000W