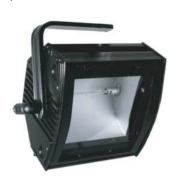

#### **FLOODLIGHT**

#### FDL-500

Base: R7S socket

Lamp: 110V/ 230V/ 500W

### FDL-1000

Base: R7S socket

Lamp: 110V/ 230V/ 1000W

#### Features:

Professional floodlights with die-casting alloy housing. A standard on stages worldwide. Area interlock side by side with screws.