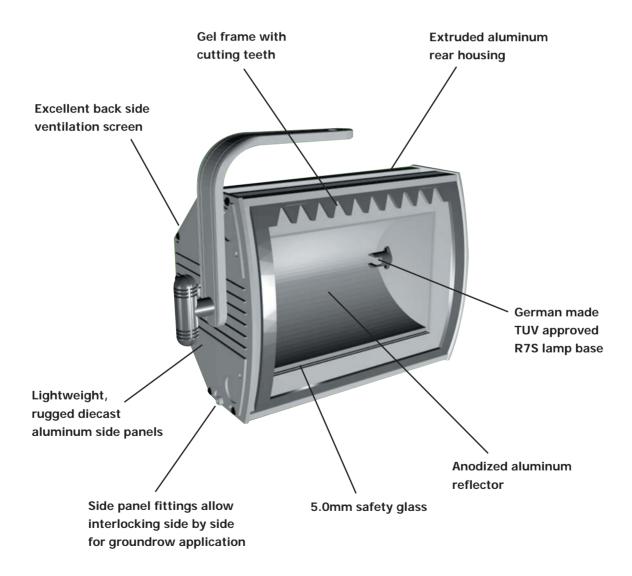

#### **CYCLORAMA**

CYC is a lightweight, compact luminaire designed to provide an even wash of light on cycloramas and backdrops. This lighting fixture can also be used as a multi-purpose flood/fill for stage and studio lighting applications. KUPO CYC & FDL series are strong, adaptable and safe lighting fixtures for professional venues. The innovative mechanical feature is particularly suited to the needs of professional theatre, touring shows and hire companies. A wide selection of yokes and other hanging hardware is also available to accommodate virtually all overhead mounting configurations.

#### Features:

Professional floodlights with die-casting alloy housing. A standard on stages worldwide. Area interlock side by side with screws.

### INTERLOCKING

Fixture quickly and securely interlock side by side for ground row application.

## **TUV VERSION**

TUV Version composes the microswitch. When door is opened power of lamp housing is automatically shut off.

# INSTALLATION

Easy and safe lamp installation is provided via a hinged access door. Friendly and easy gel installation is supported with the hinged access door designed on color frame. The gel can be settled smoothy without wrinkle.

### **VENTILATION**

Excellent ventilation is provided with air circulation paths at both rear and front of the reflector/lamp housing.