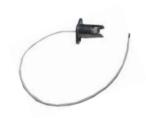

### **OPTIONAL ACCESSORIES**

1. YL-1500 Flexible linking set

2. BARNDOOR BDR-1000 FOR 1000W CYC BDR-500 FOR 500W CYC

3. R7S SOCKET-1.5mm DIA. 1.5mmsq; Length: 25cm

**4. LAMP LFC-1000** J-Type 1000W
Length: 189.1mm **LFC-500** J-Type 500W
Length: 119.1mm