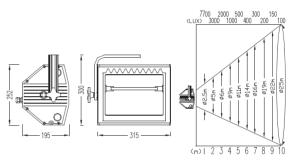

#### **CYCLORAMA**

CYC-500

Base: R7S socket

Lamp: 110V/ 230V/ 500W

CYC-1000

Base: R7S socket

Lamp: 110V/ 230V/ 1000W

Professional CYC, adaptable and safe lighting fixture for professional venues. The innovative mechanical features is particularly suited to the needs of professional theatre, touring shows and hire companies.

#### FDL-500

Base: R7S socket

Lamp: 110V/ 230V/ 500W

### FDL-1000

Base: R7S socket

Lamp: 110V/ 230V/ 1000W