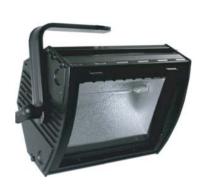

#### **FLOODLIGHT**

#### FDL-500

Base: R7S socket

Lamp: 110V/ 230V/ 500W

### FDL-1000

Base: R7S socket

Lamp: 110V/ 230V/ 1000W

#### Features:

Professional floodlights with die-casting alloy housing. A standard on stages worldwide. Area interlock side by side with screws.