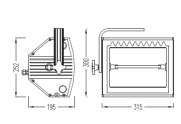

#### **CYCLORAMA**

CYC-500

Base: R7S socket

Lamp: 110V/ 230V/ 500W

CYC-1000

Base: R7S socket

Lamp: 110V/ 230V/ 1000W

Professional CYC, adaptable and safe lighting fixture for professional venues. The innovative mechanical features is particularly suited to the needs of professional theatre, touring shows and hire companies.

### **OPTIONAL ACCESSORIES**

1. YL-1500 Flexible linking set

2. BARNDOOR BDR-1000 FOR 1000W CYC BDR-500 FOR 500W CYC

3. R7S SOCKET-1.5mm DIA. 1.5mmsq; Length: 25cm

**4. LAMP LFC-1000** J-Type 1000W
Length: 189.1mm **LFC-500** J-Type 500W
Length: 119.1mm