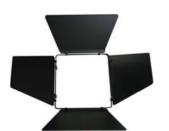

#### FDL-500

Base: R7S socket

Lamp: 110V/ 230V/ 500W

### FDL-1000

Base: R7S socket

Lamp: 110V/ 230V/ 1000W