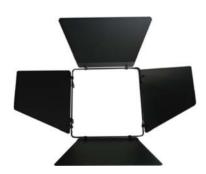

#### **CYCLORAMA**

CYC-500

Base: R7S socket

Lamp: 110V/ 230V/ 500W

CYC-1000

Base: R7S socket

Lamp: 110V/ 230V/ 1000W

Professional CYC, adaptable and safe lighting fixture for professional venues. The innovative mechanical features is particularly suited to the needs of professional theatre, touring shows and hire companies.